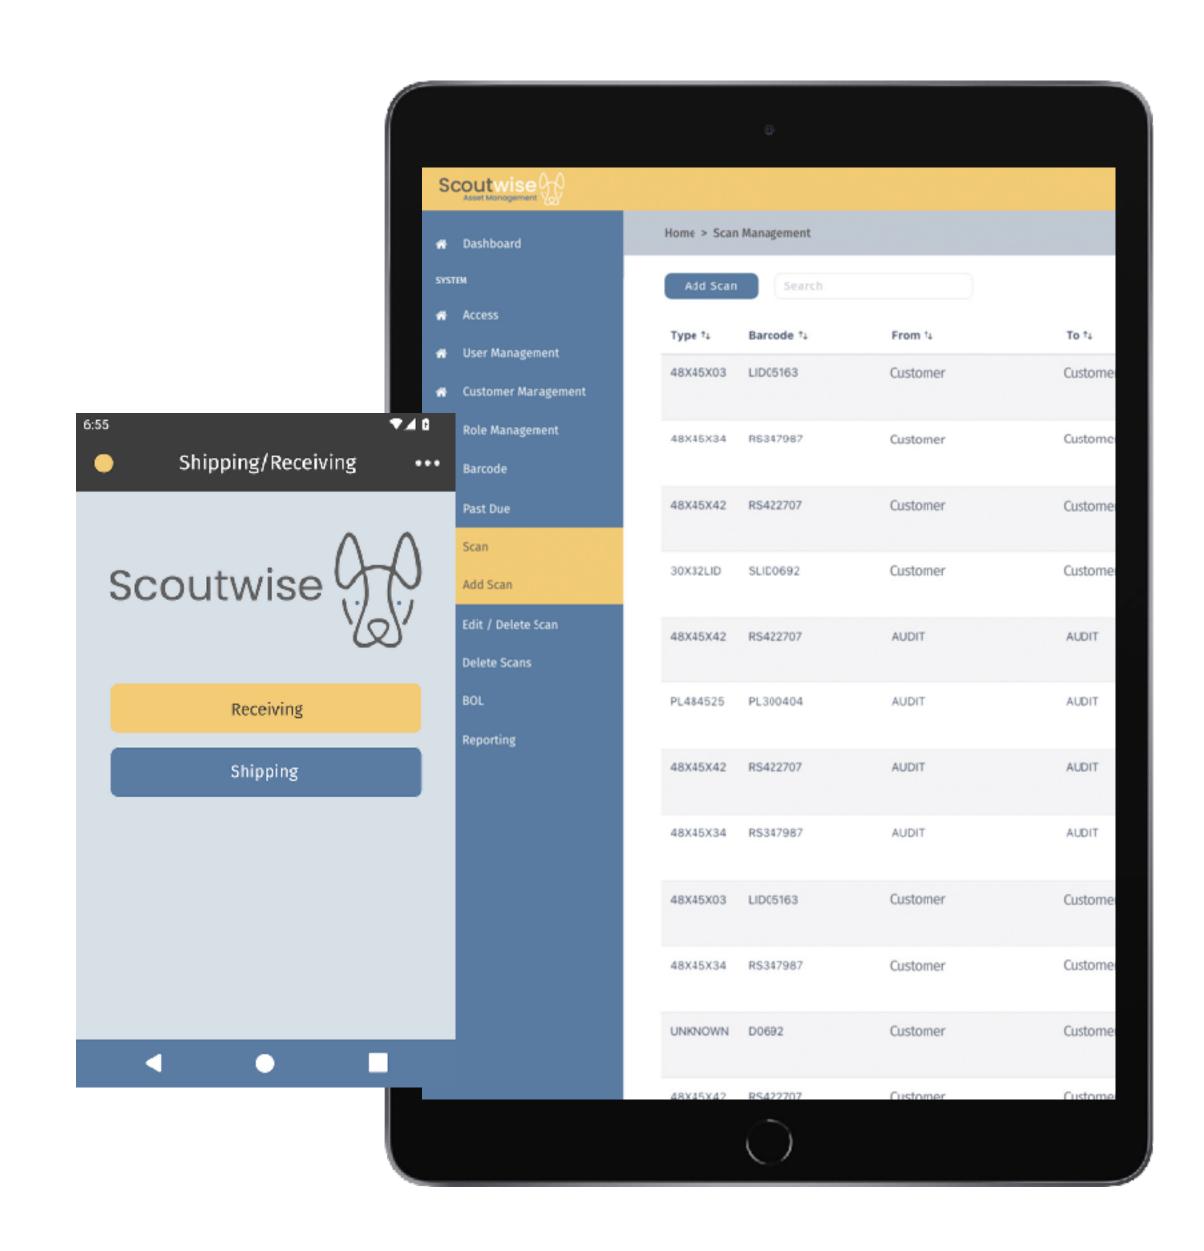

## SCOUTWISE DASHBOARD

## ITS ALL IN THE REPORTING

Using our deep experience in the industry, we've included the best preset reports for asset tracking and management.

#### **Custom options**

Think we left something out? We're able to match your needs through our flexible onboarding process.

#### **Fast results**

Scoutwise is built from the ground up for speed. Have a lot of data?

We're certain our software will find it fast.

#### Save your findings

Reports in our system can be saved offline using quick Excel and PDF export options.