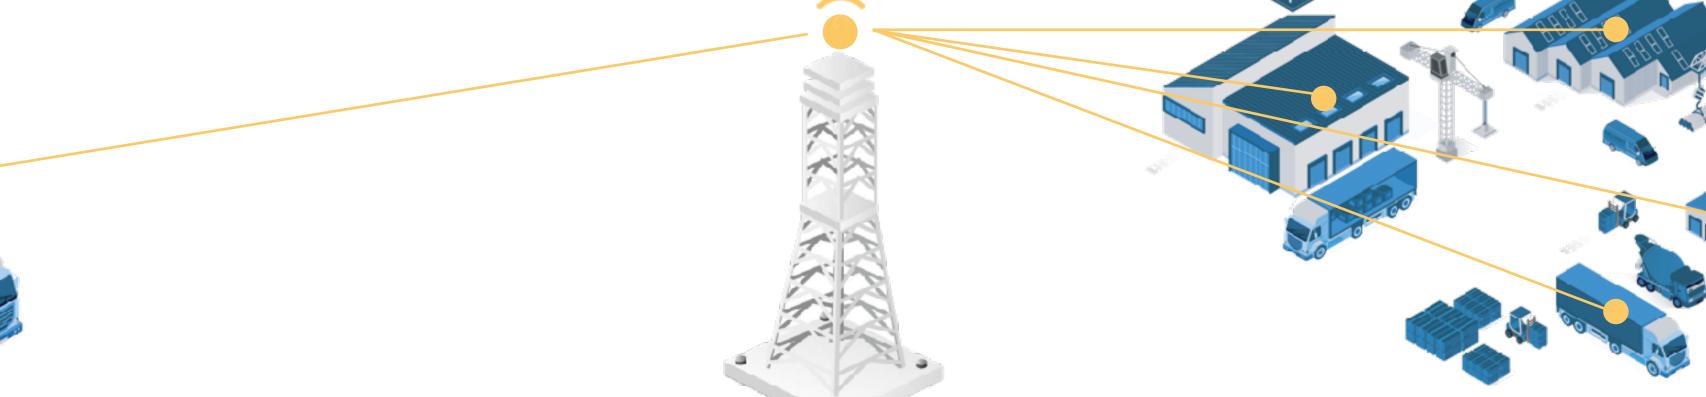

## **OVERVIEW**

Scoutwise's 4G-enabled asset management solution provides real-time tracking and remote visibility without the need for on-site infrastructure. Designed for businesses that require instant, reliable asset monitoring across multiple locations, our 4G solution ensures seamless connectivity, efficiency, and control—anytime, anywhere.

By leveraging cellular connectivity, this solution eliminates manual tracking errors, enhances inventory accuracy, and optimizes resource utilization. Whether managing mobile assets, remote equipment, or high-value inventory, Scoutwise 4G offers scalable, always-on tracking with actionable insights to streamline operations, improve compliance, and drive cost savings.

## BENEFITS

- Real-Time Tracking Anywhere
- No On-Site Infrastructure Required
- Enhanced Inventory Accuracy
- Optimized Resource Utilization
- Scalable & Remote Monitoring
- Seamless Integration

- Actionable Insights
- Compliance & Reporting
- Increased Productivity
- Cost Saving Automation