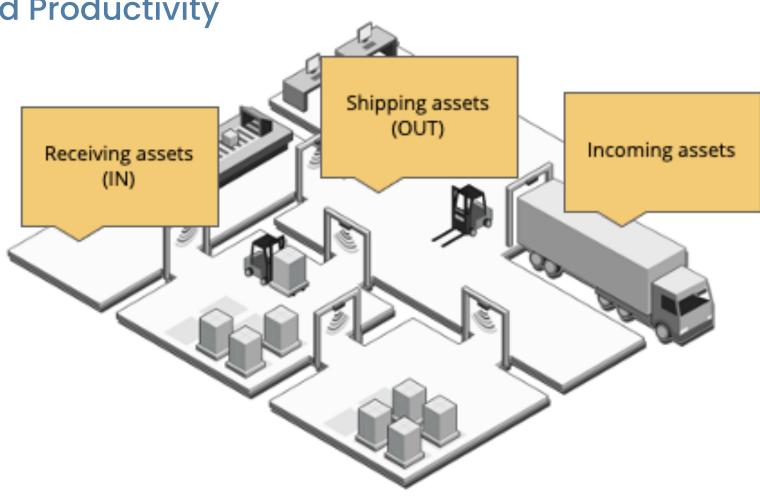

## SCOUTWISE RFID (RFID)

Our RFID Asset Tracking Software provides real-time visibility and control over your assets, ensuring seamless management and optimized efficiency. Designed for industries ranging from logistics to healthcare, this system enhances accuracy, reduces losses, and improves operational workflows.

- Real-time tracking: Instantly locate and monitor assets with RFID tags and automated scanning.
- **Enhanced accuracy:** Reduce human errors and improve inventory precision with automated data capture.
- Increased security: Prevent asset loss and unauthorized movement with alerts and audit trails.
- Scalability: Adapt the system to track assets across multiple locations and business scales.
- Custom integration: Data import is compatible with most existing ERP and warehouse management systems.

## **OVERVIEW**

Scoutwise offers advanced RFID software designed to revolutionize asset management for businesses. By leveraging RFID technology, the software provides real-time tracking, efficient inventory management, and seamless asset monitoring. It eliminates manual errors, enhances operational visibility, and ensures better resource utilization. Ideal for companies managing extensive inventories or high-value assets, Scoutwise's solution integrates easily with existing systems to optimize workflows and improve decision-making. Whether it's tracking equipment, tools, or supplies, Scoutwise empowers organizations with actionable insights and enhanced efficiency, driving productivity and cost savings.