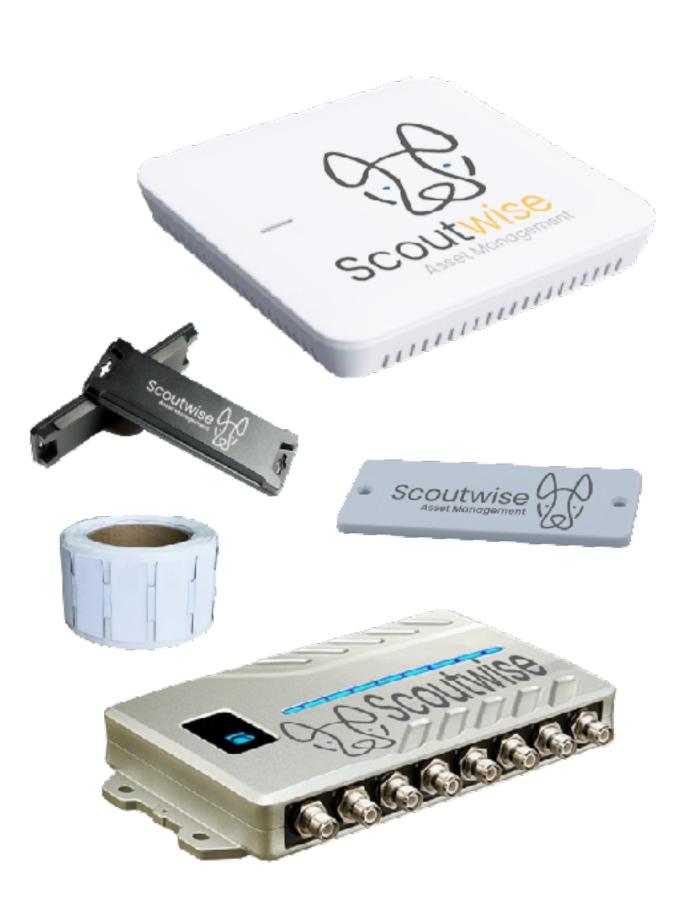

## SCOUTWISE RFID (RFID)

Our RFID Asset Tracking Software provides real-time visibility and control over your assets, ensuring seamless management and optimized efficiency. Designed for industries ranging from logistics to healthcare, this system enhances accuracy, reduces losses, and improves operational workflows.

- Real-time tracking: Instantly locate and monitor assets with RFID tags and automated scanning.
- **Enhanced accuracy:** Reduce human errors and improve inventory precision with automated data capture.
- Increased security: Prevent asset loss and unauthorized movement with alerts and audit trails.
- Scalability: Adapt the system to track assets across multiple locations and business scales.
- Custom integration: Data import is compatible with most existing ERP and warehouse management systems.

## **OVERVIEW**

Scoutwise offers advanced RFID software designed to revolutionize asset management for businesses. By leveraging RFID technology, the software provides real-time tracking, efficient inventory management, and seamless asset monitoring. It eliminates manual errors, enhances operational visibility, and ensures better resource utilization. Ideal for companies managing extensive inventories or high-value assets, Scoutwise's solution integrates easily with existing systems to optimize workflows and improve decision-making. Whether it's tracking equipment, tools, or supplies, Scoutwise empowers organizations with actionable insights and enhanced efficiency, driving productivity and cost savings.