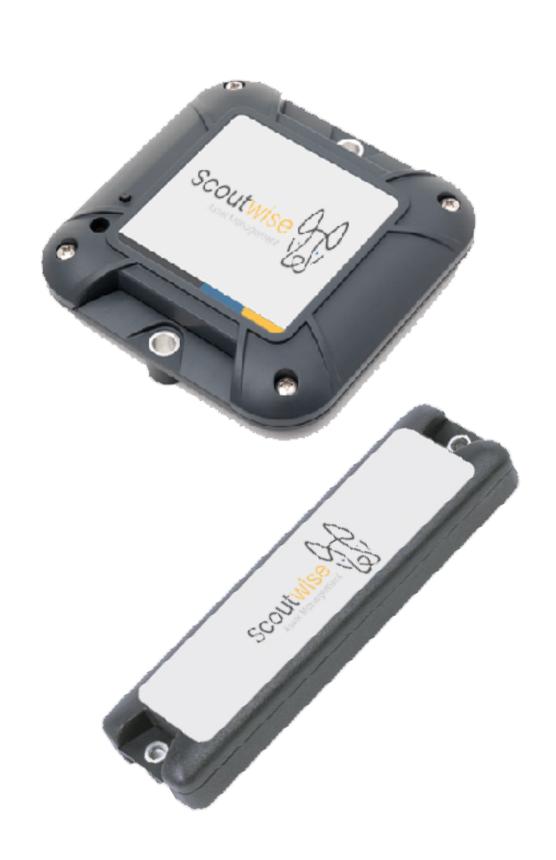

## SCOUTWISE 4G

Our 4G solution provides seamless and fast wireless connectivity for businesses requiring reliable data transmission. Designed for industries such as logistics, remote operations, and retail, this system ensures high-speed internet access with enhanced mobility and flexibility.

## **OVERVIEW**

Scoutwise's 4G-enabled asset management solution provides real-time tracking and remote visibility without the need for on-site infrastructure. Designed for businesses that require instant, reliable asset monitoring across multiple locations, our 4G solution ensures seamless connectivity, efficiency, and control—anytime, anywhere.

By leveraging cellular connectivity, this solution eliminates manual tracking errors, enhances inventory accuracy, and optimizes resource utilization. Whether managing mobile assets, remote equipment, or high-value inventory, Scoutwise 4G offers scalable, always-on tracking with actionable insights to streamline operations, improve compliance, and drive cost savings.